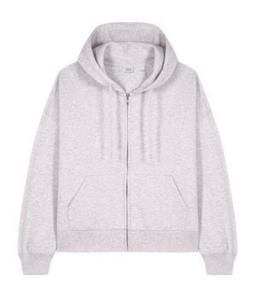

## Stanley/Stella Women's Stella Ida Full-Zip Hooded Sweatshirt SXW037

A flattering zipped hoodie with contemporary flair. An adjusted length and refined details add a feminine touch to this sustainably-made sw eatshirt.

- 8.9-ounce (300-gram)
- 80% organic combed ring spun cotton/20% recycled

polyester brushed 3-end fleece, cotton face

- Self-fabric double-layer hood
- Dyed-to-match flat draw cords
- Embroidered eyelets
- Dropped shoulders
- 1x1 rib knit cuffs and hem
- Covered center front metal zipper
- Double-needle topstitch on all seams
- Front pouch pockets with flat topstitch
- Medium fit
- 100% recycled polyester tear-aw ay label
- \*\*