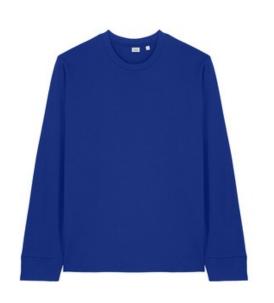

# Stanley/Stella Unisex Creator 2.0 Long Sleeve Tee SXU022

A premium essential for anyone's wardrobe. Crafted with sustainable organic cotton, this tee provides an exceptional decorating surface.

- 5.3-ounce (180-gram)
- 100% organic combed ring spun cotton, 24 singles
- 1x1 rib knit neck
- Self-fabric back neck taping
- Double-needle topstitched sleeves and hem
- 100% recycled polyester tear-aw ay label

 Modern medium fit: Designed for a roomier fit, opened up across the chest and shoulders.