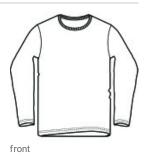

# Stanley/Stella Unisex Creator 2.0 Long Sleeve Tee SXU022

A premium essential for anyone's wardrobe. Crafted with sustainable organic cotton, this tee provides an exceptional decorating surface.

- 5.3-ounce (180-gram)
- 100% organic combed ring spun cotton, 24 singles
- 1x1 rib knit neck
- Self-fabric back neck taping
- Double-needle topstitched sleeves and hem
- 100% recycled polyester tear-aw ay label

 Modern medium fit: Designed for a roomier fit, opened up across the chest and shoulders.