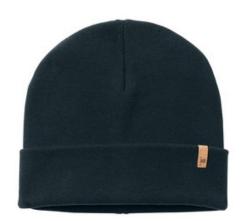

## tentree<sup>®</sup> Cotton Beanie TTAU5922

We're proud to offer this limited edition tentree style, while supplies last.

Meet the product: Made to look good whether it's worn cuffed or slouchy, this comfy beanie is constructed from 100% organic cotton and adds the perfect finishing touch to any sustainable look.

- 100% organic cotton
- Constructed of 100% sustainable materials
- 4-w ay stretch
- 1 x 1 rib knit
- Fold over tentree cork label at edge is logoed on each side
- Information-rich hangtag with QR code

One Size Fits Most

Best part of tentree: tentree is a self-proclaimed treeplanting company first and apparel company second. With every purchase, tentree plants 10 trees, and with a trackable tree code on each hangtag, you can see the good you're doing in real time.